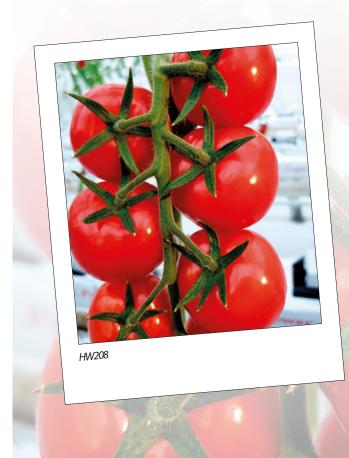

#### **HW208**

Colour: Red
Truss/Loose: Truss

Cycle tomato: 6 & 9 months 6-9 months

Size: 32-34 mm

Grams: 35 grams

Sugar-brix: > 8

Resistances: ToMV: 0-2, Ma Mi Mj, Ff A-C HR,

Fol: 1,2, Va:1 Vd 1

Expected kilo's: 33-35 per m2

Kind (quality): Cocktail

No of tomatoes

on truss: 10

Taste: Very sweet

**Temperature per** 

variety: Cold and low light tolerant

Durtability: medium shelf life (3 wk)

#### **Description:**

Nice smaller size cocktail with good taste. Plant build up is good, strong growth and gives nice short trusses.