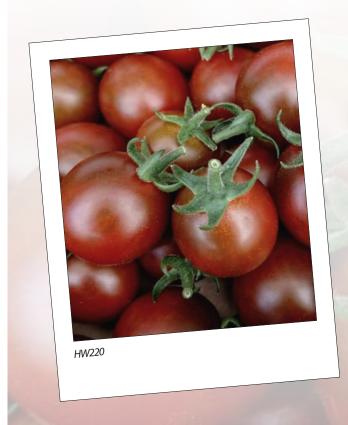

### **HW220**

Colour: Brown
Truss/Loose: Loose

Cycle tomato: 6 & 9 months 6-9 months

 Size:
 17 - 24 mm

 Grams:
 13 grams

Sugar-brix: 8,5

Resistances: CF9, Mi, TM2A, Ve Expected kilo's: 29 kilo's per m2

Kind (quality): Cherry

Taste: Very sweet

**Temperature** 

per variety: Cold and low light tolerant

Durtability: Medium shelf life (3wk)

Adviced rootstock: Maxifort (preferred) or DRO141

Medium: Coconut or Rockwool

#### **Description:**

Very intense brown colour and strong vigurous plant. Very sweet tasting fruit.