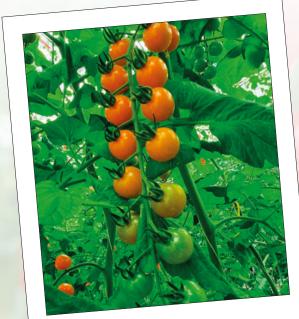

## HW244

| Colour:                      | Orange                                   |
|------------------------------|------------------------------------------|
| Truss/Loose:                 | Loose (with or without crown)            |
| Cycle tomato:                | 9 - 12 months                            |
| Size:                        | 10 mm                                    |
| Grams:                       | 12 - 14 grams                            |
| Sugar-br <mark>i</mark> x:   | >10                                      |
| Resistances:                 | ToMv:02, FF: A-E HR, Ma Mi Mj, Va:1:Vd:1 |
| Expected kilo's:             | 27 -30 per m2                            |
| Kind (quality):              | Mini cherry                              |
| No. of tomatoes<br>on truss: | 16-18                                    |
| Taste:                       | very sweet                               |
| Temperature<br>per variety:  | Cold and low light tolerant              |
| Durtability:                 | Medium shelf life                        |
| Adviced rootstock:           | Maxifort (preferred) or DRO141           |
| Medium:                      | Coconut mat or Rockwool                  |

Usage:

Versatile usable tomato, great to use as a snack as well as a culinary tomato

**Description:** 

Very bright orange colour with nice green parts

**HW Seeds bv** Papierbaan 50F, 9672 BH Winschoten - Holland | www.hwseeds.nl